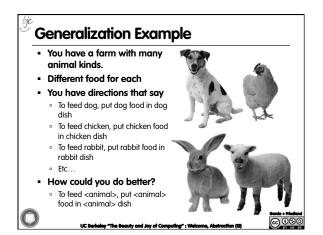

|                                                     |
| 8:00pm           | 330.5oda                                         | Lab Section M<br>(Peter) |                              | 271 Soda                  | Lab Section M<br>(Peter) |                                            |                           |                                                 |                                                     |
| 9.00pm           |                                                  | 273 Soda                 |                              |                           | 273 Soda                 |                                            |                           |                                                 |                                                     |