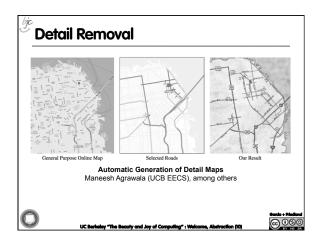

|                                                     |
| 8:00pm           | 330.5oda                                         | Lab Section M<br>(Peter) |                              | 271 Soda                  | Lab Section M<br>(Peter) |                                            |                           |                                                 |                                                     |
| 9.00pm           |                                                  | 273 Soda                 |                              |                           | 273 Soda                 |                                            |                           |                                                 |                                                     |